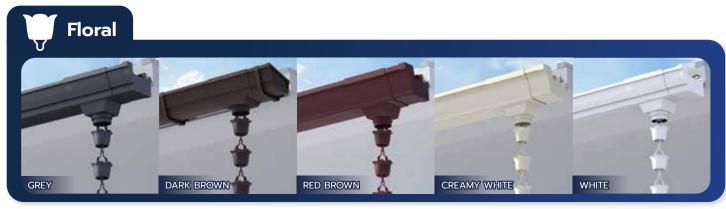

## VG VINYL RAIN CHAIN

SUITABLE FOR ALL VG RAIN GUTTER SERIES EZY PRIMO FIRST R2