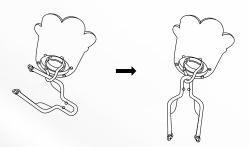

## **ASSEMBLE PART 1: RAIN CHAIN**

Connect funnel hook 1.1 with the end tip of the funnel.

Squeeze the end of the funnel hook and insert it into the next funnel until the two tips are locked in place as indicated.

Repeat step 1.1-1.2 until finish and put on the chain weight on the last funnel.