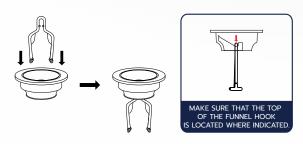

## **ASSEMBLE PART 1: RAIN CHAIN**

Connect funnel hook 1.1 with the end tip of the funnel.

Squeeze the end of the funnel hook and insert it into the next funnel until the two tips are locked in place as indicated.