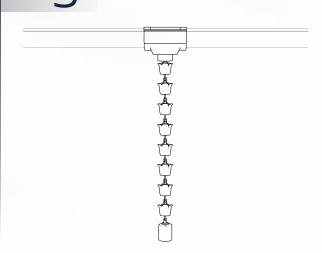

Repeat step 1.1-1.2 until finish and put on the chain weight on the last funnel.