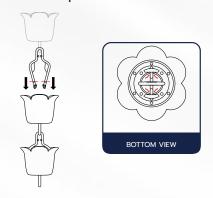

## **ASSEMBLE PART 2: CHAIN CONNECTOR**

Insert the last piece of funnel hook inside the chain connector.

2.2 Insert *chain connector* into the drop outlet of the guttering system.

**PUT TOGETHER PART 1 AND 2** 