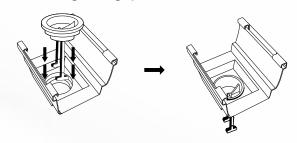

## **ASSEMBLE PART 2: CHAIN CONNECTOR**

Insert the last piece of funnel hook inside the chain connector.

2.2 Insert *chain connector* into the drop outlet of the guttering system.

**PUT TOGETHER PART 1 AND 2** 