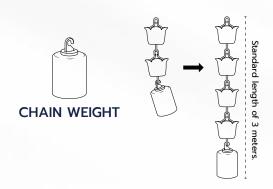

Repeat step 1.1-1.2 until finish and put on the chain weight on the last funnel.